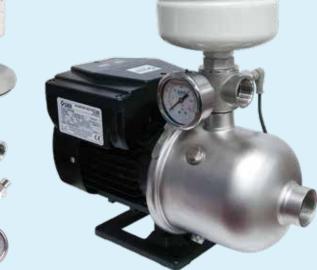

# ECO-MX1506 INVERTER WATER PUMP

## **FEATURES**

ECO-MXI 506 is a fully integrated, intelligent, variable frequency pump. It comes complete with a variable frequency controller, stainless steel water pump, 3L pressure tank which can be set to maintain the required pressure.