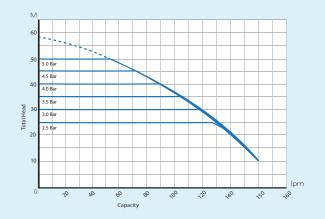

# Diaphragm 3L pressure tank

A small reservoir buffer removes water hammer from the system and prevents cycling.

0800 800 243

Stainless steel impellers/diffusers Designed using advanced CAD engineering fluid mechanic simulation software and manufactured using 304 stainless steel, using advanced laser welding technologies for long life durability and reliability.

#### Stainless steel five-way

Designed for variable speed pumps using specially designed stainless steel fitting, with integrated check valve and pressure sensor input.

### Pressure sensor

Electronic pressure sensor maintains the ideal set pressure at all times.

### Pressure gauge

Oil emerged anti-shock needle displaying both bar and psi.

## **SPECIFICATIONS**



sales@ceg.co







www.ceg.co





## **TECHNICAL DATA**





|   | UMP<br>ODY                 | SHAFT                          | MECHANICAL<br>SEAL     | IMPELLER<br>MATERIAL           | IMPELLERS | Max Liquid<br>Temp. | MAX SUCTION<br>LIFT |
|---|----------------------------|--------------------------------|------------------------|--------------------------------|-----------|---------------------|---------------------|
| S | iinless<br>iteel<br>SI 304 | Stainless<br>Steel<br>AISI 420 | Carbon/<br>Ceramic/NBR | Stainless<br>Steel<br>AISI 304 | 6         | 50°C                | 4m                  |

0800 800 243

sales@ceg.co

www.ceg.co