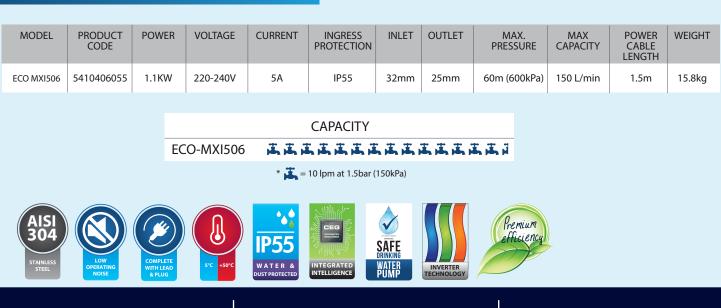

## **SPECIFICATIONS**

sales@ceg.co

www.ceg.co

## **TECHNICAL DATA**

|   | UMP<br>ODY                 | SHAFT                          | MECHANICAL<br>SEAL     | IMPELLER<br>MATERIAL           | IMPELLERS | Max Liquid<br>Temp. | MAX SUCTION<br>LIFT |
|---|----------------------------|--------------------------------|------------------------|--------------------------------|-----------|---------------------|---------------------|
| S | iinless<br>iteel<br>SI 304 | Stainless<br>Steel<br>AISI 420 | Carbon/<br>Ceramic/NBR | Stainless<br>Steel<br>AISI 304 | 6         | 50°C                | 4m                  |