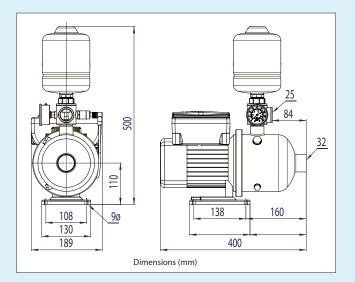

Diaphragm 3L pressure tank

A small reservoir buffer removes water hammer from the system and prevents cycling.

0800 800 243

Stainless steel impellers/diffusers Designed using advanced CAD engineering fluid mechanic simulation software and manufactured using 304 stainless steel, using advanced laser welding technologies for long life durability and reliability.

#### Stainless steel five-way

Designed for variable speed pumps using specially designed stainless steel fitting, with integrated check valve and pressure sensor input.

### Pressure sensor

Electronic pressure sensor maintains the ideal set pressure at all times.

### Pressure gauge

Oil emerged anti-shock needle displaying both bar and psi.

## **SPECIFICATIONS**



sales@ceg.co







www.ceg.co





## **TECHNICAL DATA**





|   | UMP<br>ODY                 | SHAFT                          | MECHANICAL<br>SEAL     | IMPELLER<br>MATERIAL           | IMPELLERS | Max Liquid<br>Temp. | MAX SUCTION<br>LIFT |
|---|----------------------------|--------------------------------|------------------------|--------------------------------|-----------|---------------------|---------------------|
| S | iinless<br>iteel<br>SI 304 | Stainless<br>Steel<br>AISI 420 | Carbon/<br>Ceramic/NBR | Stainless<br>Steel<br>AISI 304 | 6         | 50°C                | 4m                  |

0800 800 243

sales@ceg.co

www.ceg.co